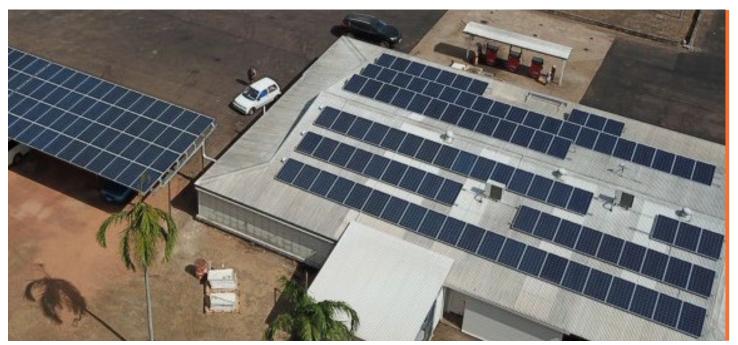

### Commercial Solar

Darwin High School - 99.75kW

## Capable to supply, install & maintain

On-Grid

Off-Grid

**Ground Mounts** 

Coles Coolalinga - 189.2kW